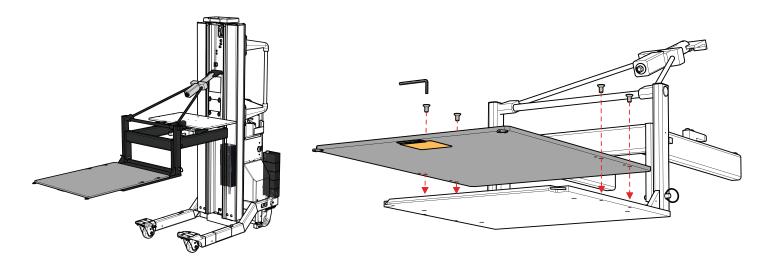

## INSTALLING THE WS-3X WIDE SHELF ON THE PL-500X PLATFORM EXTENSION:

- 1. Place Wide Shelf Plate onto ServerLIFT PL-500X Platform Extension. Line up securing screw holes of Wide Shelf Plate with threaded holes on PL-500X Platform Extension. *NOTE: Serial number and labels of Wide Shelf Plate should be facing down.*
- 2. Secure Wide Shelf Plate to the PL-500X Platform Extension with provided Flat Head Screws using provided Hex Wrench in all four locations as shown.