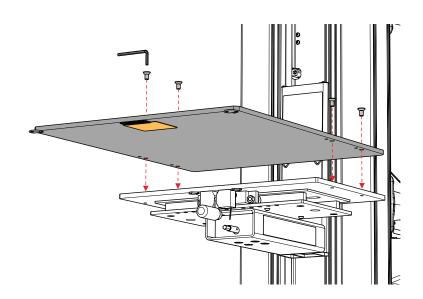

### INSTALLING THE WS-3X WIDE SHELF:

1. Place Wide Shelf Plate onto ServerLIFT SL-500X Equipment Platform. Line up securing screw holes of Wide Shelf Plate with threaded holes on SL-500X Equipment Platform. *NOTE: Serial number and labels of Wide Shelf Plate should be facing down*.

Secure Wide Shelf Plate to the SL-500X Equipment Platform with provided Flat Head Screws using provided Hex Wrench in all four locations as shown.