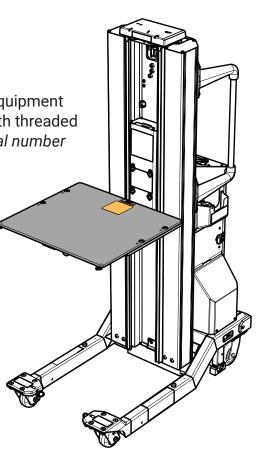

## WS-2X WIDE SHELF INSTRUCTION SHEET

n

Î

The ServerLIFT WS-2X Wide Shelf add on attachment provides additional reach to any side-loading ServerLIFT device or PL-500X Platform Extension.

Please see ACCESSORIES > PL-500X Platform Extension section of the ServerLIFT Operator's Manual once the WS-2X Wide Shelf is installed for additional information regarding proper use of ServerLIFT PL-500X Platform Extension.