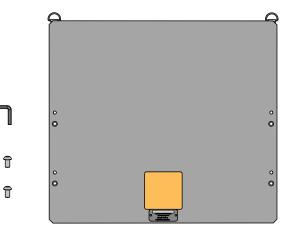

## INCLUDED WITH WS-2X WIDE SHELF:

- (1) Wide Shelf Plate
- (4) Button Head Screws
- (1) Hex Wrench

## INSTALLING THE WS-2X WIDE SHELF ON SL-500X OR SL-350X LIFTS:

- 1. Place Wide Shelf Plate onto ServerLIFT SL-500X or SL-350X Equipment Platform. Line up securing screw holes of Wide Shelf Plate with threaded holes on SL-500X or SL-350X Equipment Platform. *NOTE: Serial number and labels of Wide Shelf Plate should be facing down.*
- Secure Wide Shelf Plate to the SL-500X or SL-350X Equipment Platform with provided Button Head Screws using provided Hex Wrench in all four locations as shown.

## INSTALLING THE WS-2X WIDE SHELF ON THE PL-500X PLATFORM EXTENSION:

- 1. Place Wide Shelf Plate onto ServerLIFT PL-500X Platform Extension. Line up securing screw holes of Wide Shelf Plate with threaded holes on PL-500X Platform Extension. *NOTE: Serial number and labels of Wide Shelf Plate should be facing down.*
- 2. Secure Wide Shelf Plate to the PL-500X Platform Extension with provided Button Head Screws using provided Hex Wrench in all four locations as shown