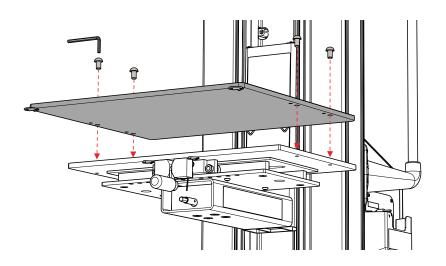

## INSTALLING THE WS-2X WIDE SHELF ON SL-500X OR SL-350X LIFTS:

- 1. Place Wide Shelf Plate onto ServerLIFT SL-500X or SL-350X Equipment Platform. Line up securing screw holes of Wide Shelf Plate with threaded holes on SL-500X or SL-350X Equipment Platform. *NOTE: Serial number and labels of Wide Shelf Plate should be facing down.*
- Secure Wide Shelf Plate to the SL-500X or SL-350X Equipment Platform with provided Button Head Screws using provided Hex Wrench in all four locations as shown.

## INSTALLING THE WS-2X WIDE SHELF ON THE PL-500X PLATFORM EXTENSION:

- 1. Place Wide Shelf Plate onto ServerLIFT PL-500X Platform Extension. Line up securing screw holes of Wide Shelf Plate with threaded holes on PL-500X Platform Extension. *NOTE: Serial number and labels of Wide Shelf Plate should be facing down.*
- 2. Secure Wide Shelf Plate to the PL-500X Platform Extension with provided Button Head Screws using provided Hex Wrench in all four locations as shown