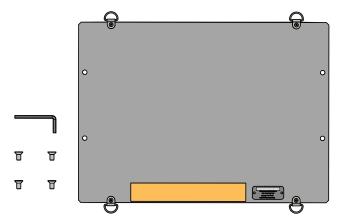

## INCLUDED WITH WS-1X WIDE SHELF:

- (1) Wide Shelf Plate
- (4) Flat Head Screws
- (1) Hex Wrench