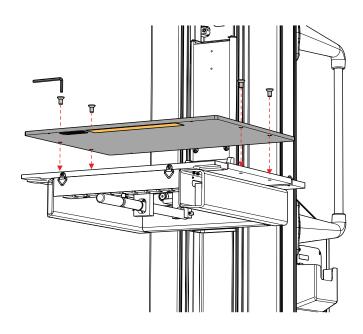

## INSTALLING THE WS-1X WIDE SHELF ON SL-500X OR SL-350X LIFTS:

 Place Wide Shelf Plate onto ServerLIFT SL-500X or SL-350X data center lift. Line up securing screw holes of plate with threaded holes on SL-500X or SL-350X Equipment Platform. NOTE: Serial number and labels of Wide Shelf Plate should be facing down.

2. Secure Wide Shelf Plate to the SL-500X or SL-350X Equipment Platform with provided Flat Head Screws using provided Hex Wrench in all four locations as shown.