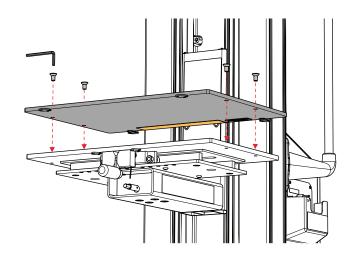

## INSTALLING THE WS-1X WIDE SHELF ON SL-500X OR SL-350X LIFTS:

 Place Wide Shelf Plate onto ServerLIFT SL-500X or SL-350X data center lift. Line up securing screw holes of plate with threaded holes on SL-500X or SL-350X Equipment Platform. NOTE: Serial number and labels of Wide Shelf Plate should be facing down.

2. Secure Wide Shelf Plate to the SL-500X or SL-350X Equipment Platform with provided Flat Head Screws using provided Hex Wrench in all four locations as shown.