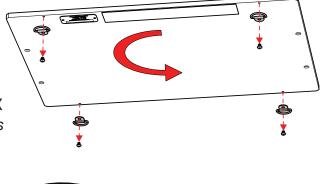

#### INSTALLING THE WS-1X ON SL-1000X:

- 1. Unscrew and remove D-rings from Wide Shelf Plate and store in a secure place.
- 2. Place Wide Shelf Plate onto ServerLIFT SL-1000X Equipment Platform. Line up securing screw holes of Wide Shelf Plate with threaded holes on SL-1000X Equipment Platform. NOTE: Serial number and labels of Wide Shelf Plate should be facing down.