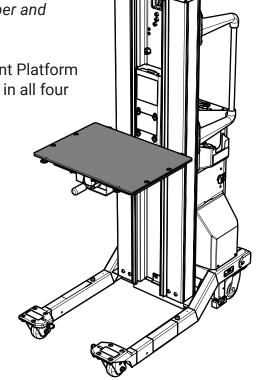

#### INSTALLING THE WS-1X ON SL-1000X:

- 1. Unscrew and remove D-rings from Wide Shelf Plate and store in a secure place.
- 2. Place Wide Shelf Plate onto ServerLIFT SL-1000X Equipment Platform. Line up securing screw holes of Wide Shelf Plate with threaded holes on SL-1000X Equipment Platform. NOTE: Serial number and labels of Wide Shelf Plate should be facing down.