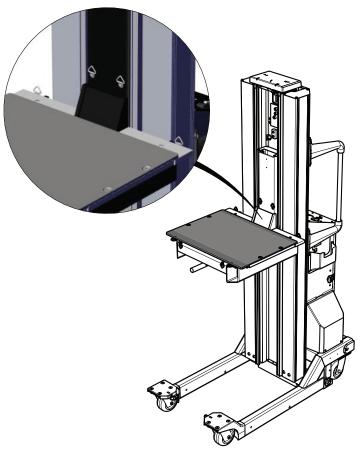

# WS-1X WIDE SHELF INSTRUCTION SHEET

The ServerLIFT WS-1X Wide Shelf add on attachment provides additional reach to our standard ServerLIFT SL-350X, SL-500X, or SL-1000X Platform.