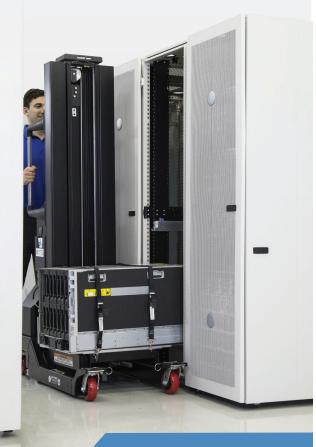

## The Best Choice for Heavy Duty Use or Maximum Flexibility.

The only advanced server handling solution of its kind, the SL-1000X data center lift is the most powerful option on the market. From regular refreshes of thin lightweight servers at the top of a cabinet, to occasional installs of heavy 18U switches down at the bottom, the SL-1000X Super Duty lift can handle any rack-mounted device in any situation.

- ✓ 1000 lb (454 kg) lift capacity
- ✓ Lifts and supports servers to over 56U high (8.75 ft or 2.67 m)
- ✓ Side-loading usability for loading parallel to racks on either side of an aisle
- ✓ Optional 1-, 3-, or 5-year Extended Service and Warranty contracts