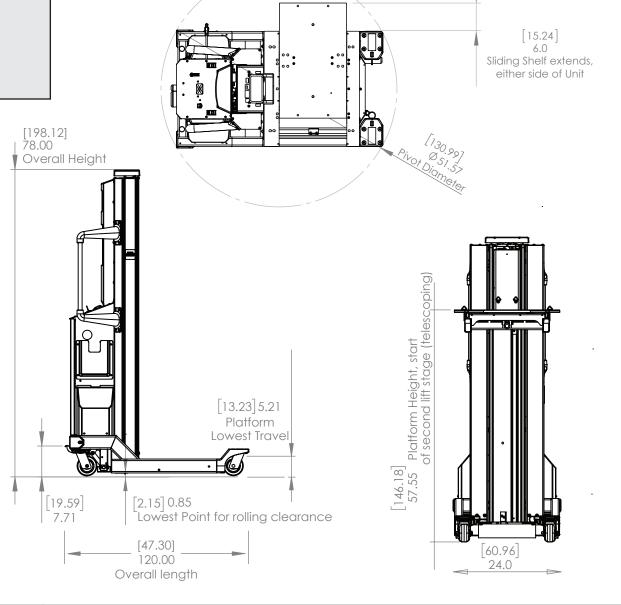

- Shipping Weight: 700 lbs [317.51 kg]
- Zero Turn Radius (can pivot on axis when front casters are unlocked)
- Aisle and "T" Intersection turn limit: 34" [86.36 cm]
- Side Shelf distance: 6" each side 12" total travel [30.48 cm]
- Minimum Aisle Width: 25" [63 cm]
- Shelf upper height, fully extended: 8.73'
- Shelf lowest height: 5.21" [13.23 cm] off the ground
- Maximum load capacity rating: 1000 lbs [453.59 kg]

[35.56] Sliding Shelf depth

14.00

phone (602) 254-1557 fax (602) 254-1975 17453 N. 25th Ave. Phoenix, AZ 85023 www.ServerLift.com © COPYRIGHT SERVERLIFT CORPORATION

THE INFORMATION IN THIS DRAWING IS CONFIDENTIAL AND IS THE SOLE PROPERTY OF SERVERLIFT OR ITS CLIENT. REPRODUCTION IN WHOLE OR IN PART WITHOUT WRITTEN PERMISSION OF SERVERLIFT IS PROHIBITED.