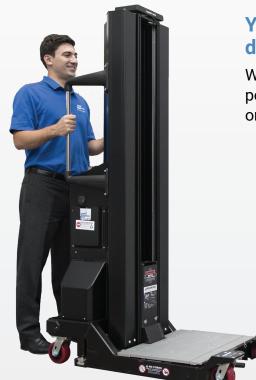

## Super-Duty Data Center Lift

SL-1000X® Powered Lift

Your most versatile solution for daily operations or a data center migration.

With the ServerLIFT SL-1000X tool anyone can safely transport, position and install rack-mounted equipment up to 1,000 lbs. It is the only compact lift built for any data center and their heaviest servers.

- ✓ Eliminates risk of equipment damage and injury
- ✓ One tech per move, every time
- ✓ Powerful, electric lifting motor with included platform micro-positioning
- ✓ Oversized wheels and lock-down brakes make pushing and securing the machine in place for installs simple and easy
- ✓ Operates a full day on one charge