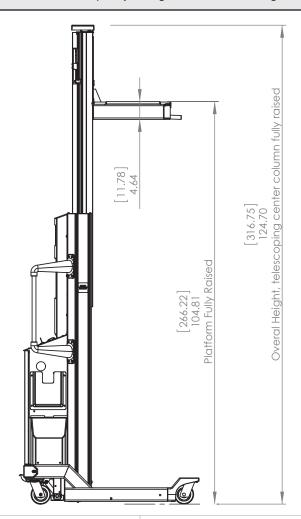

- ✓ 1000 lb (454 kg) lift capacity
- ✓ Lifts and supports servers to over 56U high (8.75 ft or 2.67 m)
- ✓ Side-loading usability for loading parallel to racks on either side of an aisle
- ✓ Optional 1-, 3-, or 5-year Extended Service and Warranty contracts

- Shipping Weight: 700 lbs [317.51 kg]
- Zero Turn Radius (can pivot on axis when front casters are unlocked)
- Aisle and "T" Intersection turn limit: 34" [86.36 cm]
- Side Shelf distance: 6" each side 12" total travel [30.48 cm]
- Minimum Aisle Width: 25" [63 cm]
- Shelf upper height, fully extended: 8.73'
- Shelf lowest height: 5.21" [13.23 cm] off the ground
- Maximum load capacity rating: 1000 lbs [453.59 kg]