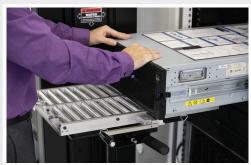

## Safe, quick, seamless server migration operations.

With its powerful electric motor, the SL-500X® data center lift handles, lifts, and supports light to heavy servers, switches, and storage arrays. It makes the transportation, positioning, and installation or removal of rack-mounted equipment a breeze.

- √ 500 lb (227 kg) lift capacity
- ✓ Lifts and supports servers to over 52U high (8 ft or 2.44 m)
- ✓ Side-loading usability for loading parallel to racks on either side of an aisle
- ✓ Over 2° of platform angle tilt adjustment
- ✓ Can traverse grades up to a maximum of 6°
- ✓ Optional 1-, 3-, or 5-year Extended Service and Warranty contracts