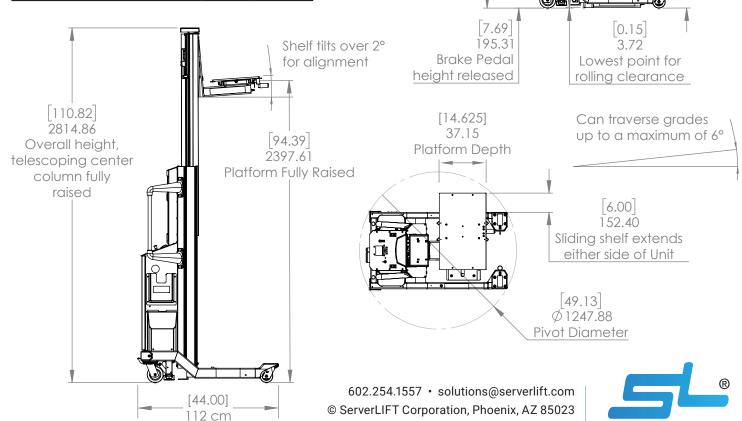

- √ 500 lb (227 kg) lift capacity
- ✓ Lifts and supports servers to over 52U high (8 ft or 2.44 m)
- ✓ Side-loading usability for loading parallel to racks on either side of an aisle
- ✓ Over 2° of platform angle tilt adjustment
- ✓ Can traverse grades up to a maximum of 6°
- ✓ Optional 1-, 3-, or 5-year Extended Service and Warranty contracts

| Working Dimensions                  | US    | Metric  |
|-------------------------------------|-------|---------|
| Platform Height, Extended           | 7.86' | 2.4 m   |
| Platform Height, Lowered            | 5.37" | 13.6 cm |
| Shelf Movement per side             | 6.0"  | 15.2 cm |
| Movable Platform Width              | 14.6" | 36.8 cm |
| Platform Width                      | 24"   | 61.0 cm |
| Platform Angle Adjustment           | 2°    | 2°      |
| Rear Caster Wheel Diameter          | 5"    | 12.7 cm |
| Front Caster Wheel Diameter         | 4"    | 10.2 cm |
| Caster Wheel Width                  | 2"    | 5.08 cm |
| Zero Turn Radius*                   | 0°    | 0°      |
| Aisle & "T" Intersection Turn Limit | 32"   | 81.3 cm |
| Minimum Aisle Width                 | 25"   | 63.5 cm |

\*Unit can pivot on axis when front casters are unlocked

| Product Dimensions    | US      | Metric |
|-----------------------|---------|--------|
| Unit Height (Lowered) | 5' 9.4" | 1.76m  |
| Unit Height (Raised)  | 9' 2.8" | 2.81m  |
| Length                | 3' 8"   | 1.12m  |
| Width                 | 2' 0.5" | 0.62m  |