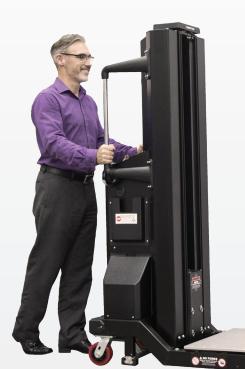

## Your Solution for Everyday Server Handling.

The ServerLIFT® SL-500X® powered lifting device is optimal for frequent server moves, fast installations, and handling IT equipment up to 500 lbs.

- ✓ Eliminates risk of equipment damage and injury
- ✓ One tech per move, every time
- ✓ Micro-leveling SmartTILT™ shelf adjustment for precise alignment
- ✓ Move and install stacks of light, thin servers, or fully populated blade chassis
- ✓ Operates a full day on one charge

## Safe, quick, seamless server migration operations.

With its powerful electric motor, the SL-500X® data center lift handles, lifts, and supports light to heavy servers, switches, and storage arrays. It makes the transportation, positioning, and installation or removal of rack-mounted equipment a breeze.