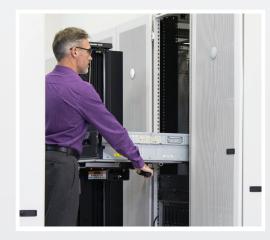

## Safe, quick, seamless server migration operations.

With its powerful electric motor, the SL-500X® data center lift handles, lifts, and supports light to heavy servers, switches, and storage arrays. It makes the transportation, positioning, and installation or removal of rack-mounted equipment a breeze.

- √ 500 lb (227 kg) lift capacity
- ✓ Lifts and supports servers to over 52U high (8 ft or 2.44 m)
- ✓ Side-loading usability for loading parallel to racks on either side of an aisle
- ✓ Over 2° of platform angle tilt adjustment
- ✓ Can traverse grades up to a maximum of 6°
- ✓ Optional 1-, 3-, or 5-year Extended Service and Warranty contracts