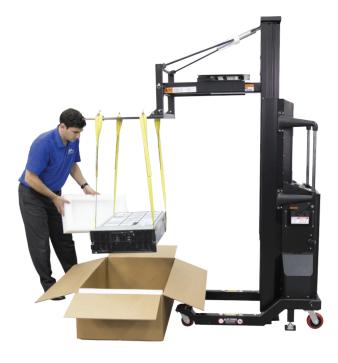

## Eliminates Manual Server Handling for Low Rack Positions & Down to the Floor

The PL-500X Platform Extension extends beyond and below the lift frame, enabling you to perform assisted moves where other devices fail:

- ✓ Safely and easily assists with low-rack installs
- ✓ Lifts IT equipment out of boxes and off of skids
- ✓ Micro-leveling aligns server perfectly with both rails or rack posts
- ✓ Reaches into corners and against walls