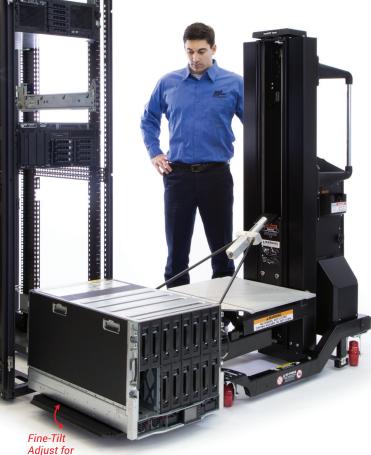

# *IT Equipment Handling Down to the Floor*

PL-500X Platform Extension

Go Low! The PL-500X Platform Extension brings the reach of any ServerLIFT unit down to the floor.

It is the only tool that can safely and precisely handle equipment at bottom-rack positions for near-ground installs. With its platform leveler you can angle the equipment up or down for precise server alignment and perfect installations every time.

## Eliminates Manual Server Handling for Low Rack Positions & Down to the Floor

The PL-500X Platform Extension extends beyond and below the lift frame, enabling you to perform assisted moves where other devices fail:

- ✓ Safely and easily assists with low-rack installs
- ✓ Lifts IT equipment out of boxes and off of skids
- ✓ Micro-leveling aligns server perfectly with both rails or rack posts
- ✓ Reaches into corners and against walls