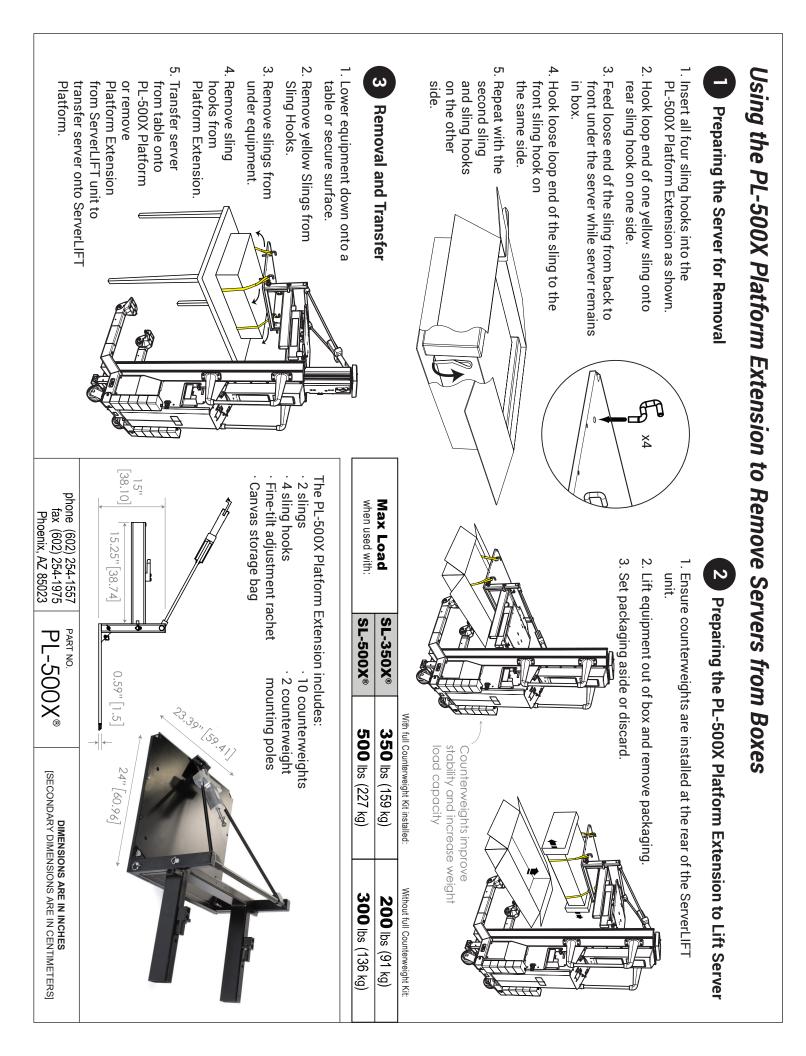

wn for precise server alignment and perfect installations every time.

# Users Love It Because:

- ✓ No dangerous back bending or strained lifting
- ✓ No-sweat server unpackaging and leveling
- ✓ One tech per install, every time
- ✓ Supports up to 500 pounds (227 kg)





## 602.254.1557 • solutions@serverlift.com • ServerLIFT.com/GoLow

Perfect Leveling

## Eliminates Manual Server Handling for Low Rack Positions & Down to the Floor

The PL-500X Platform Extension extends beyond and below the lift frame, enabling you to perform assisted moves where other devices fail:

- ✓ Safely and easily assists with low-rack installs
- ✓ Lifts IT equipment out of boxes and off of skids
- ✓ Micro-leveling aligns server perfectly with both rails or rack posts
- ✓ Reaches into corners and against walls