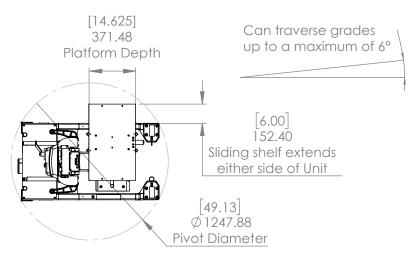

- √ 350 lb (159 kg) load capacity
- ✓ Operate in narrow aisles as small as 36" wide (91 cm)
- ✓ Server support to over 52U high (8 ft or 2.44 m)
- ✓ Over 2° of platform angle tilt adjustment
- ✓ Can traverse grades up to a maximum of 6°
- ✓ Optional 3 or 5-year Extended Service and Warranty contracts

| Working Dimensions                  | US    | Metric  |
|-------------------------------------|-------|---------|
| Platform Height, Extended           | 8.0'  | 2.44 m  |
| Platform Height, Lowered            | 5.3"  | 13.5 cm |
| Shelf Movement per side             | 6.0"  | 15.2 cm |
| Movable Platform Width              | 14.6" | 36.8 cm |
| Platform Length                     | 24"   | 61.0 cm |
| Total Platform Width                | 21"   | 53.0 cm |
| Rear Caster Wheel Diameter          | 5"    | 12.7 cm |
| Front Caster Wheel Diameter         | 4"    | 10.2 cm |
| Caster Wheel Width                  | 2"    | 5.08 cm |
| Zero Turn Radius*                   | 0°    | 0°      |
| Aisle & "T" Intersection Turn Limit | 32"   | 81.3 cm |
| Minimum Aisle Width                 | 25"   | 63.5 cm |