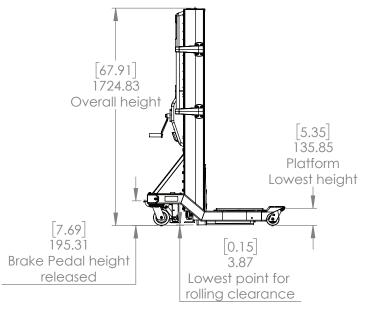

| Working Dimensions                  | US    | Metric  |
|-------------------------------------|-------|---------|
| Platform Height, Extended           | 8.0'  | 2.44 m  |
| Platform Height, Lowered            | 5.3"  | 13.5 cm |
| Shelf Movement per side             | 6.0"  | 15.2 cm |
| Movable Platform Width              | 14.6" | 36.8 cm |
| Platform Length                     | 24"   | 61.0 cm |
| Total Platform Width                | 21"   | 53.0 cm |
| Rear Caster Wheel Diameter          | 5"    | 12.7 cm |
| Front Caster Wheel Diameter         | 4"    | 10.2 cm |
| Caster Wheel Width                  | 2"    | 5.08 cm |
| Zero Turn Radius*                   | 0°    | 0°      |
| Aisle & "T" Intersection Turn Limit | 32"   | 81.3 cm |
| Minimum Aisle Width                 | 25"   | 63.5 cm |

\*Unit can pivot on axis when front casters are unlocked

| Product Dimensions    | US      | Metric |
|-----------------------|---------|--------|
| Unit Height (Lowered) | 5' 8"   | 1.73m  |
| Unit Height (Raised)  | 9' 2.8" | 2.81m  |
| Length                | 3' 8"   | 1.12m  |
| Width                 | 2' 0.5" | 0.62m  |