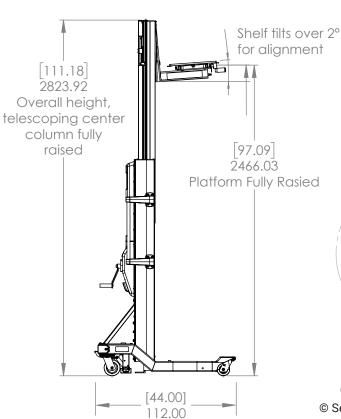

- √ 350 lb (159 kg) load capacity
- ✓ Operate in narrow aisles as small as 36" wide (91 cm)
- ✓ Server support to over 52U high (8 ft or 2.44 m)
- ✓ Over 2° of platform angle tilt adjustment
- ✓ Can traverse grades up to a maximum of 6°
- ✓ Optional 3 or 5-year Extended Service and Warranty contracts

| Working Dimensions                  | US    | Metric  |
|-------------------------------------|-------|---------|
| Platform Height, Extended           | 8.0'  | 2.44 m  |
| Platform Height, Lowered            | 5.3"  | 13.5 cm |
| Shelf Movement per side             | 6.0"  | 15.2 cm |
| Movable Platform Width              | 14.6" | 36.8 cm |
| Platform Length                     | 24"   | 61.0 cm |
| Total Platform Width                | 21"   | 53.0 cm |
| Rear Caster Wheel Diameter          | 5"    | 12.7 cm |
| Front Caster Wheel Diameter         | 4"    | 10.2 cm |
| Caster Wheel Width                  | 2"    | 5.08 cm |
| Zero Turn Radius*                   | 0°    | 0°      |
| Aisle & "T" Intersection Turn Limit | 32"   | 81.3 cm |
| Minimum Aisle Width                 | 25"   | 63.5 cm |

\*Unit can pivot on axis when front casters are unlocked

| Product Dimensions    | US      | Metric |
|-----------------------|---------|--------|
| Unit Height (Lowered) | 5' 8"   | 1.73m  |
| Unit Height (Raised)  | 9' 2.8" | 2.81m  |
| Length                | 3' 8"   | 1.12m  |
| Width                 | 2' 0.5" | 0.62m  |