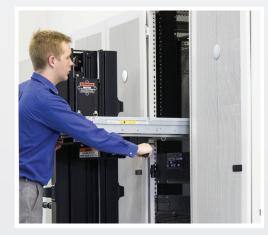

## **A Complete Server Handling Solution**

With the SL-350X® hand-cranked lift, anyone can safely and single-handedly load, transport, position, and install servers in any data center.

- ✓ Only safety-certified manual data center lift
- ✓ Eliminates risk to equipment and personnel
- √ Never requires power or charging
- ✓ One tech per move, every time
- ✓ Micro-leveling SmartTILT™ shelf adjustment perfectly aligns server with both rails or rack posts

The ServerLIFT® SL-350X® Hand-Cranked Data Center Lift is the gold standard alternative to motorized lifts. It handles all rack-mounted IT equipment. While built to withstand everyday use, the SL-350X® lift is recommended for data centers with occasional server moves, due to the physical strain of repetitively hand-cranking servers up and down.