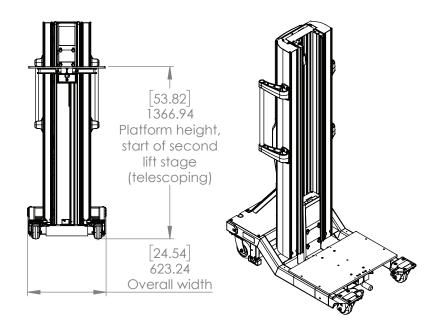

| Working Dimensions                  | US    | Metric  |
|-------------------------------------|-------|---------|
| Platform Height, Extended           | 8.0'  | 2.44 m  |
| Platform Height, Lowered            | 5.3"  | 13.5 cm |
| Shelf Movement per side             | 6.0"  | 15.2 cm |
| Movable Platform Width              | 14.6" | 36.8 cm |
| Platform Length                     | 24"   | 61.0 cm |
| Total Platform Width                | 21"   | 53.0 cm |
| Rear Caster Wheel Diameter          | 5"    | 12.7 cm |
| Front Caster Wheel Diameter         | 4"    | 10.2 cm |
| Caster Wheel Width                  | 2"    | 5.08 cm |
| Zero Turn Radius*                   | 0°    | 0°      |
| Aisle & "T" Intersection Turn Limit | 32"   | 81.3 cm |
| Minimum Aisle Width                 | 25"   | 63.5 cm |

\*Unit can pivot on axis when front casters are unlocked

| Product Dimensions    | US      | Metric |
|-----------------------|---------|--------|
| Unit Height (Lowered) | 5' 8"   | 1.73m  |
| Unit Height (Raised)  | 9' 2.8" | 2.81m  |
| Length                | 3' 8"   | 1.12m  |
| Width                 | 2' 0.5" | 0.62m  |