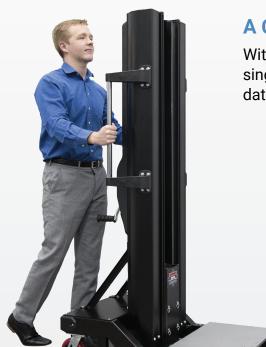

## **A Complete Server Handling Solution**

With the SL-350X® hand-cranked lift, anyone can safely and single-handedly load, transport, position, and install servers in any data center.

- ✓ Only safety-certified manual data center lift
- ✓ Eliminates risk to equipment and personnel
- √ Never requires power or charging
- ✓ One tech per move, every time
- ✓ Micro-leveling SmartTILT™ shelf adjustment perfectly aligns server with both rails or rack posts

The ServerLIFT® SL-350X® Hand-Cranked Data Center Lift is the gold standard alternative to motorized lifts. It handles all rack-mounted IT equipment. While built to withstand everyday use, the SL-350X® lift is recommended for data centers with occasional server moves, due to the physical strain of repetitively hand-cranking servers up and down.